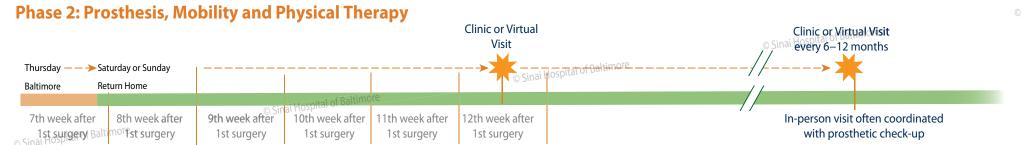

## **CARE BRAVELY** © Sinai Hospital of Baltim

**Phase 1: Surgical** 

Removable brace is applied and worn until the patient is comfortable with the prosthesis

1-4 weeks after cast removal: First prosthetic fitting

Sinai Hospital of Baltimore

Physical Therapy: 3–4 times a week; Range of motion for desensitization; Full weight bearing once prosthesis is fitted © Sinai Hospital

© Sinai Hospital of Baltimore

\* Timing of surgery and appointments depends entirely on your unique situation and progress. Consult with your doctor and his administrative assistant before making any travel or housing arrangements.