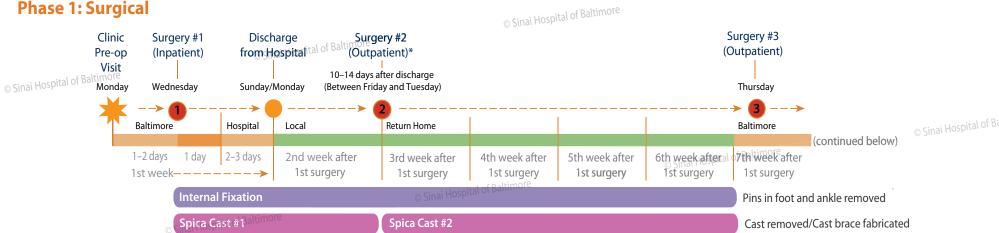

## **CARE BRAVELY** © Sinai Hospital of Baltim

**Phase 1: Surgical** 

Removable brace is applied and worn until the patient is comfortable with the prosthesis

1-4 weeks after cast removal: First prosthetic fitting

Sinai Hospital of Baltimore

Physical Therapy: 3–4 times a week; Range of motion for desensitization; Full weight bearing once prosthesis is fitted © Sinai Hospital

© Sinai Hospital of Baltimore

\* Timing of surgery and appointments depends entirely on your unique situation and progress. Consult with your doctor and his administrative assistant before making any travel or housing arrangements.

© Sinai Hospital of Baltimore