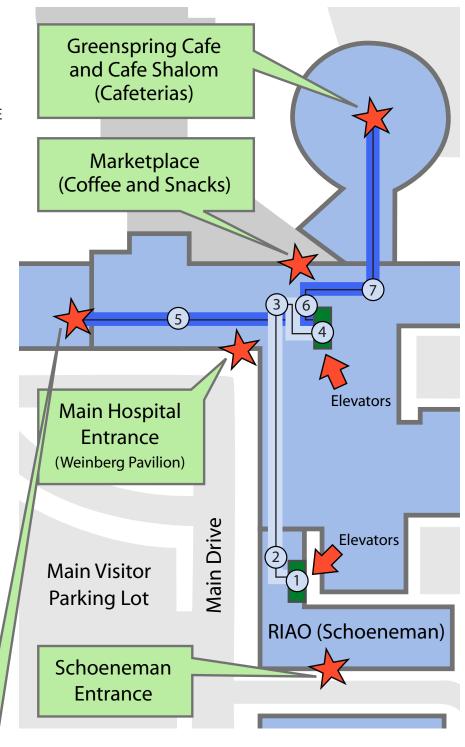

## **Rubin Institute for Advanced Orthopedics (RIAO)**

Directions from the RIAO to the Main Hospital, Greenspring Cafe (Cafeteria), Cafe Shalom, Marketplace and Subway Restaurant

- 1) Take an elevator to "G" (Ground Floor).
- 2 Turn RIGHT out of the elevator and follow the hallway until it ends.
- Turn RIGHT and make another IMMEDIATE RIGHT to the bank of elevators.
- 4 Take an elevator to "1" (First Floor).

  You will now be in the Main Hospital lobby (Weinberg Pavilion).

Exiting the elevator, you will have three options (5, 6, 7).

- 5 Walk STRAIGHT out of the elevator. Past the hospital entrance and outpatient pharmacy, you will reach the **SUBWAY RESTAURANT.**
- (6) Turn RIGHT out of the elevator.

STRAIGHT AHEAD is the **MARKETPLACE**, which serves soup, prepared salads and sandwiches, dessert, Starbucks coffee, and other snacks.

7 When facing the MARKETPLACE, turn RIGHT and take the first hallway to the LEFT.

The **GREENSPRING CAFE (CAFETERIA)** is STRAIGHT ahead at the end of the hallway.

**CAFE SHALOM (Kosher Dining Room)** is to the LEFT just before the main Cafeteria.

Subway Restaurant